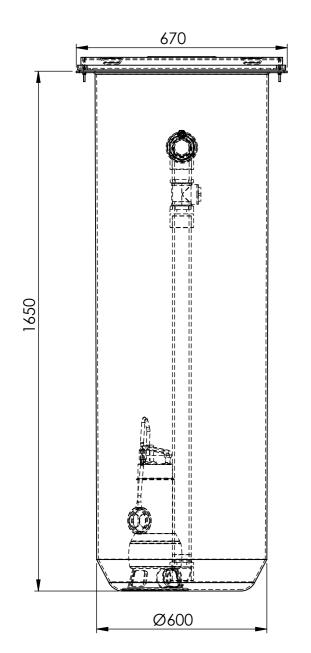

| ITEM NO. | PART NUMBER | DESCRIPTION                                | QTY. |
|----------|-------------|--------------------------------------------|------|
| 1        | 104033      | Ø550 x 1650mm Mini Pump Chamber Carcass    | 1    |
| 2        | 404532      | CWP2 Pump Internals - Leo Pump             | 1    |
| 3        | 017624      | Cable Gland Locknut (Cream)                | 1    |
| 4        | 017623      | Extended Thread Cable Gland (Cream)        | 1    |
| 5        | 1013862     | Pump Auto Leo 1Ph 50Hz LSWm100CA           | 1    |
| 6        | 017744      | Lockable Manhole Cover & Frame             | 1    |
| 7        | 011455      | 2 BA x 1.5 Inch Brass Slotted Hd Csk Screw | 4    |
| 8        | 012620      | 2BA Brass Full Nut                         | 4    |
| 9        | 011625      | 2 BA Brass Plain Washer                    | 4    |

Drawing: CWP2S1P-B Page 1 of 1

All dimensions in mm

Scale: Not to scale

Clearwater reserve the right to alter the details of this drawing without prior notice.

This drawing is copyright and may not be reproduced or used without the written permission of Clearwater.