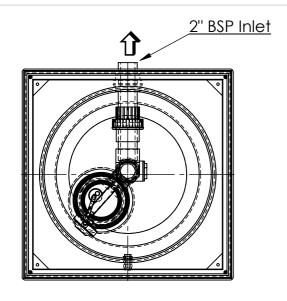

| ITEM NO. | PART NUMBER | DESCRIPTION                                | QTY. |
|----------|-------------|--------------------------------------------|------|
| 1        | 104033      | Ø550 x 1650mm Mini Pump Chamber Carcass    | 1    |
| 2        | 404532      | CWP2 Pump Internals - Leo Pump             | 1    |
| 3        | 017624      | Cable Gland Locknut (Cream)                | 1    |
| 4        | 017623      | Extended Thread Cable Gland (Cream)        | 1    |
| 5        | 1013862     | Pump Auto Leo 1Ph 50Hz LSWm100CA           | 1    |
| 6        | 017744      | Lockable Manhole Cover & Frame             | 1    |
| 7        | 011455      | 2 BA x 1.5 Inch Brass Slotted Hd Csk Screw | 4    |
| 8        | 012620      | 2BA Brass Full Nut                         | 4    |
| 9        | 011625      | 2 BA Brass Plain Washer                    | 4    |