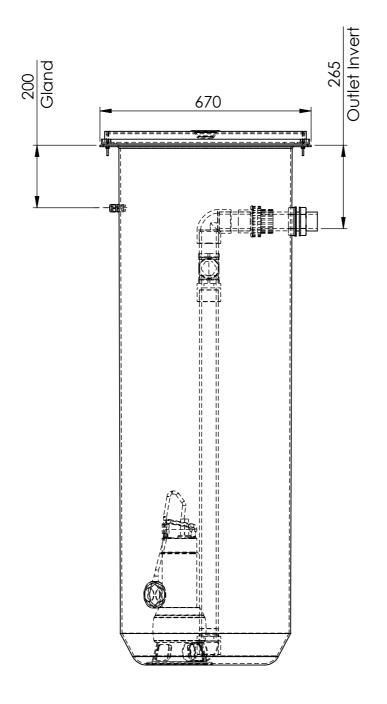

| ITEM NO. | PART NUMBER | DESCRIPTION                                | QTY. |
|----------|-------------|--------------------------------------------|------|
| 1        | 104033      | Ø550 x 1650mm Mini Pump Chamber Carcass    | 1    |
| 2        | 404532      | CWP2 Pump Internals - Leo Pump             | 1    |
| 3        | 017624      | Cable Gland Locknut (Cream)                | 1    |
| 4        | 017623      | Extended Thread Cable Gland (Cream)        | 1    |
| 5        | 1013862     | Pump Auto Leo 1Ph 50Hz LSWm100CA           | 1    |
| 6        | 017744      | Lockable Manhole Cover & Frame             | 1    |
| 7        | 011455      | 2 BA x 1.5 Inch Brass Slotted Hd Csk Screw | 4    |
| 8        | 012620      | 2BA Brass Full Nut                         | 4    |
| 9        | 011625      | 2 BA Brass Plain Washer                    | 4    |

Drawing: CWP2S1P-B Page 1 of 1

All dimensions in mm

Scale: Not to scale

Clearwater reserve the right to alter the details of this drawing without prior notice.

This drawing is copyright and may not be reproduced or used without the written permission of Clearwater.