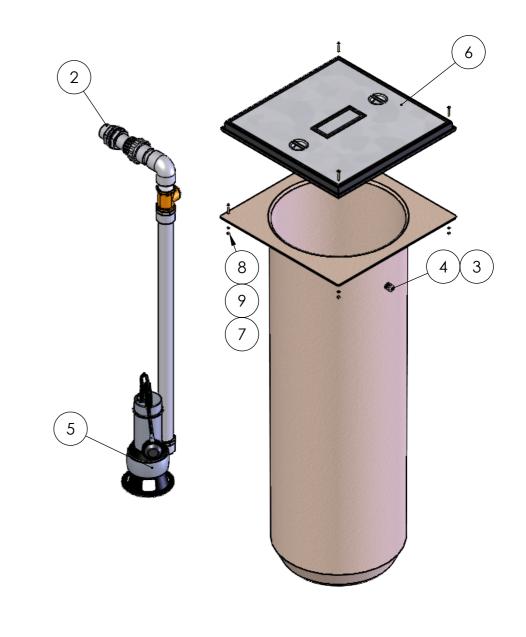

| ITEM NO. | PART NUMBER | DESCRIPTION                                | QTY. |
|----------|-------------|--------------------------------------------|------|
| 1        | 104033      | Ø550 x 1650mm Mini Pump Chamber Carcass    | 1    |
| 2        | 404532      | CWP2 Pump Internals - Leo Pump             | 1    |
| 3        | 017624      | Cable Gland Locknut (Cream)                | 1    |
| 4        | 017623      | Extended Thread Cable Gland (Cream)        | 1    |
| 5        | 1013862     | Pump Auto Leo 1Ph 50Hz LSWm100CA           | 1    |
| 6        | 017744      | Lockable Manhole Cover & Frame             | 1    |
| 7        | 011455      | 2 BA x 1.5 Inch Brass Slotted Hd Csk Screw | 4    |
| 8        | 012620      | 2BA Brass Full Nut                         | 4    |
| 9        | 011625      | 2 BA Brass Plain Washer                    | 4    |