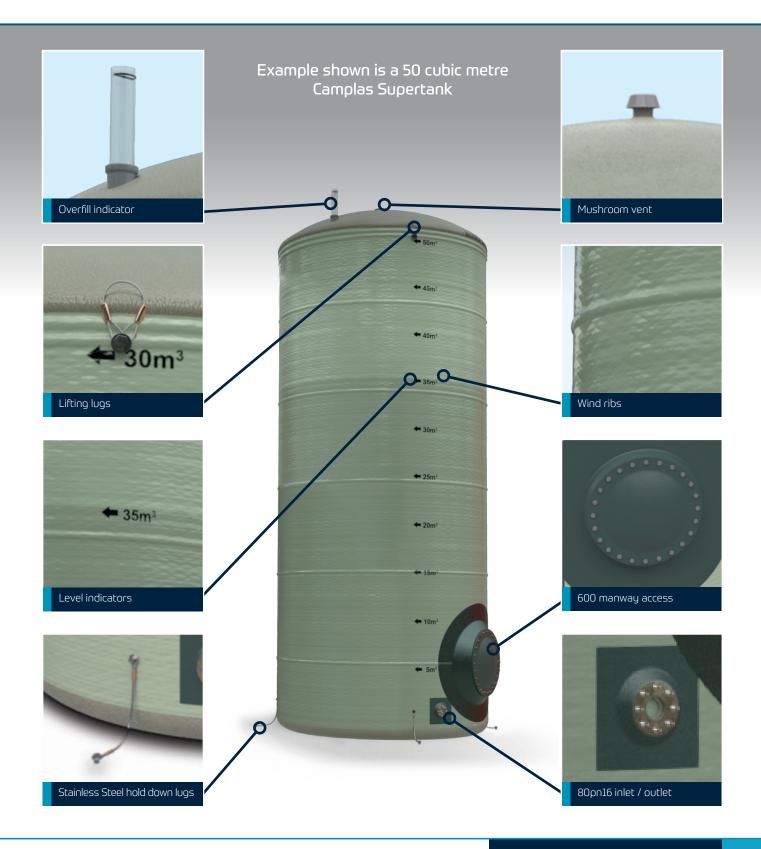

icals up to a specific gravity of 1.35



Unaffected by U.V. degradation and very low temperatures



Tensile strenath 20 times higher than Polyethylene

| Volume m³ | Overall Height (mm) | Internal diameter (mm) | Max Liquid level height (mm) | Status |
|-----------|---------------------|------------------------|------------------------------|--------|
| 30        | 4653                | 3050                   | 4105                         | Stock  |
| 40        | 6022                | 3050                   | 5473                         | Stock  |
| 50        | 7390                | 3050                   | 6841                         | Stock  |
| 100       | 8675                | 4000                   | 7955                         | TBC    |















## STANDARD STOCK TANKS

















www.camplas.co.uk



f