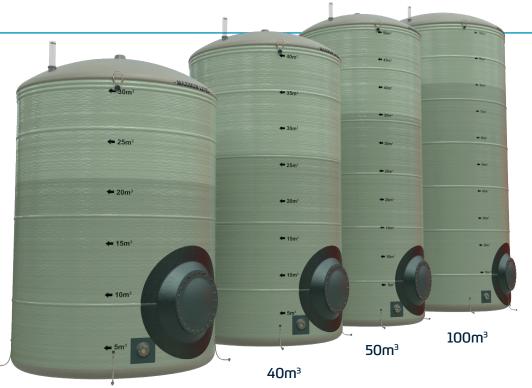

30m<sup>3</sup>

Originally designed for tanker deliveries of UAN (Ureic Ammonium Nitrate) liquid fertilisers, these tanks have now become 'The Standard' bulk storage tank for many chemicals in the Camplas range up to 100m³.

Tensile strenath 20 times higher than Polyethylene

| Volume m³ | Overall Height (mm) | Internal diameter (mm) | Max Liquid level height (mm) | Status |
|-----------|---------------------|------------------------|------------------------------|--------|
| 30        | 4653                | 3050                   | 4105                         | Stock  |
| 40        | 6022                | 3050                   | 5473                         | Stock  |
| 50        | 7390                | 3050                   | 6841                         | Stock  |
| 100       | 8675                | 4000                   | 7955                         | TBC    |