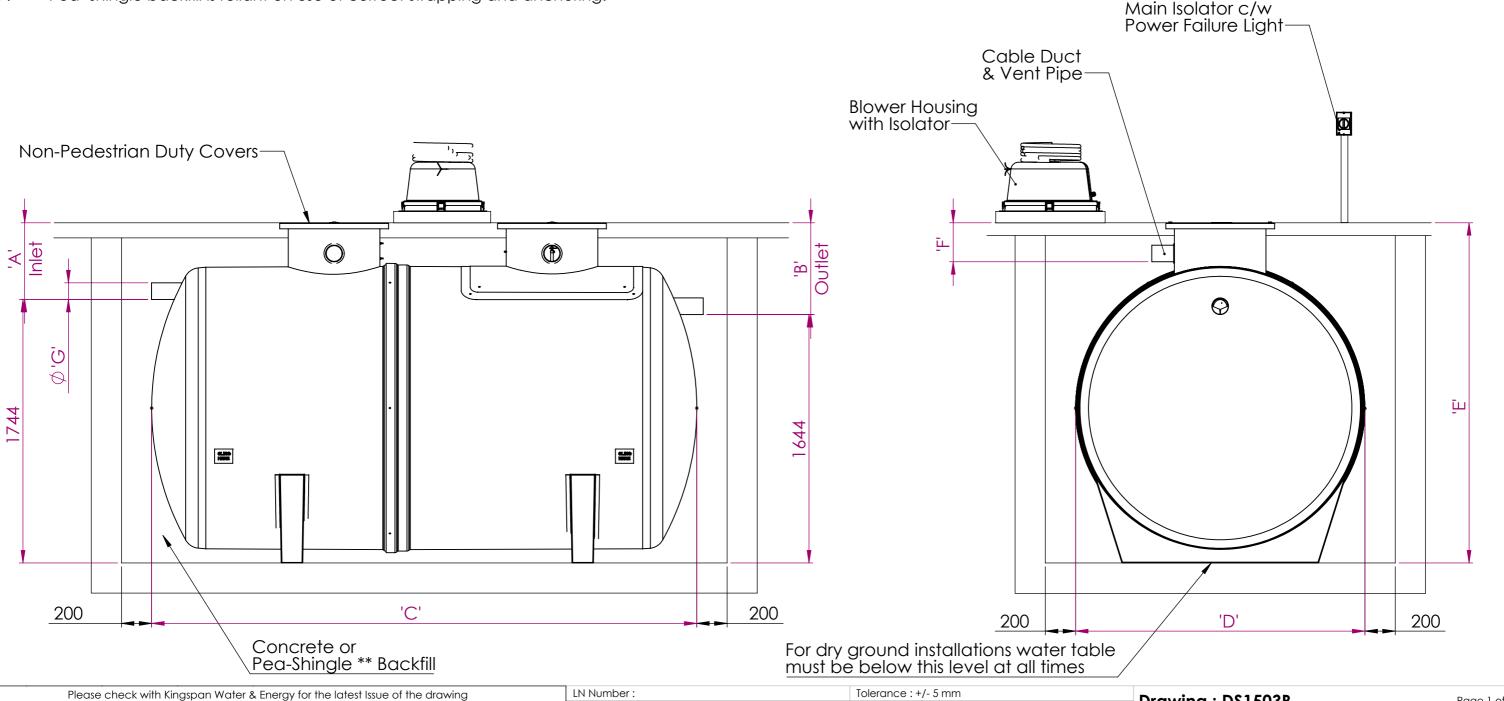

## Notes:

Date

13/12/24

Issue

01

Approved By

A:\Wastewater\Engineering\Engineering\Projects\962A - BioAir (Activated Sludge)\962A - Models\BioAir5\BIATANK5 GRP Version\Models\DS1503B

Drawn By

JMcM

All dimensions in mm

- 1. This drawing is for 'Dimensional information Only', it is essential that this drawing is read in conjunction with the 'Installation Guidelines' supplied with the unit. (Copies available from our Sales Department)
- Inlet and Outlet pipes are Ø110mm PVCu.
- Extension neck kit is available for deer inverts up to a maximum invert of 2000mm. See extension neck drawing for assembly details.
- Blower located inside external housing. Alarm beacon to be fitted to outside of blower housing (if applicable).
- Vent pipe connection is supplied but vent runs and stacks are supplied by others.
- Air hose for tank internals is supplied with blower housing and is run through the
- \*\*Pea -shingle backfill is reliant on use of correct strapping and anchoring.

|  | Unit<br>Ref | A'<br>(mm) | B'<br>(mm) | C'<br>(mm) | D'<br>(mm) | E'<br>(mm) | F'<br>(mm) | G'<br>(mm) | Unit<br>Weight<br>(Kgs) |
|--|-------------|------------|------------|------------|------------|------------|------------|------------|-------------------------|
|  | BIA 5       | 500        | 600        | 3605       | 1920       | 2245       | 250        | 110        | 425                     |
|  |             | 1000       | 1100       | 3605       | 1920       | 2745       | 250        | 110        | 435                     |
|  |             | 1500       | 1600       | 3605       | 1920       | 3245       | 250        | 110        | 445                     |
|  |             | 2000       | 2100       | 3605       | 1920       | 3745       | 250        | 110        | 455                     |