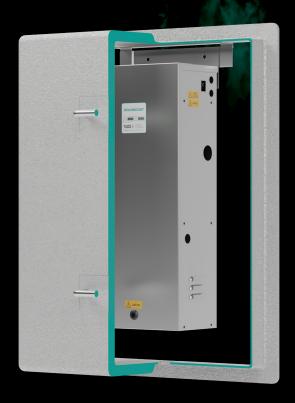

# **PRODUCT OVERVIEW**

Our Insulated GRP wall cover is supplied with an easy install wall mounting bracket & integrated Frost Protection System for external use.

#### **Easy Installation**

An intuitive self locating bracket system aids solo installation, ensuring the cover will be perfectly aligned every time.

### **Frost Protection System**

The cover features a slimline tubular heater with thermostat to keep the internal unit the correct tempurature for external uses to be wired by others.