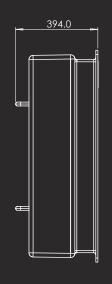

**INTRODUCING** 

# **AB5 GRP WALL COVER**

# IDEAL FOR BIN STORES & EXTERNAL INSTALLATIONS

- WALL MOUNTING BRACKET
- ► FROST PROTECTION SYSTEM
- ► EASY FOR SOLO INSTALLTION
- SCREENED DRAIN POINT



## **TECHNICAL DRAWING**





SCAN ME
TO ACCESS THE
INSTALLATION
GUIDE



# **PRODUCT OVERVIEW**

Our Insulated GRP wall cover is supplied with an easy install wall mounting bracket & integrated Frost Protection System for external use.

#### **Easy Installation**

An intuitive self locating bracket system aids solo installation, ensuring the cover will be perfectly aligned every time.

### **Frost Protection System**

The cover features a slimline tubular heater with thermostat to keep the internal unit the correct tempurature for external uses to be wired by others.