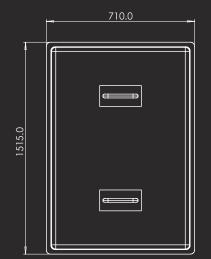

**INTRODUCING** 

# **AB5 GRP WALL COVER**

# IDEAL FOR BIN STORES & EXTERNAL INSTALLATIONS

- WALL MOUNTING BRACKET
- ► FROST PROTECTION SYSTEM
- ► EASY FOR SOLO INSTALLTION
- SCREENED DRAIN POINT



## **TECHNICAL DRAWING**





SCAN ME
TO ACCESS THE
INSTALLATION
GUIDE



# **PRODUCT OVERVIEW**

Our Insulated GRP wall cover is supplied with an easy install wall mounting bracket & integrated Frost Protection System for external use.

#### **Easy Installation**

An intuitive self locating bracket system aids solo installation, ensuring the cover will be perfectly aligned every time.

### **Frost Protection System**

The cover features a slimline tubular heater with thermostat to keep the internal unit the correct tempurature for external uses to be wired by others.