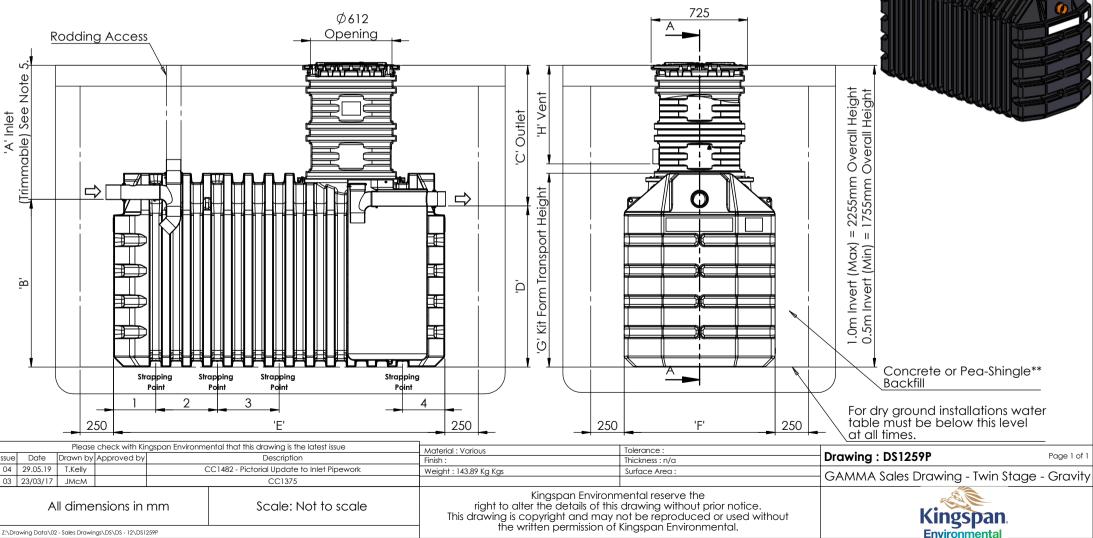

## Notes:

- 1. This drawing is for 'Dimensional Information' only. It is essential that this drawing is read in conjunction with the 'Installation Guidelines' supplied with the unit.
- 2. All pipe connections are Ø110mm PVCu.
- Additional ventalation can be achieved on the incoming 3. drain, via a stack pipe. Position to suit specific site conditions.
- Confirm with local building regulations if additional venting 4. is required.
- 5. Tank has a trimmable Inlet Invert from 0.5m to 1.0m. Neck can be trimmed at 100mm increments to required Invert. Refer to Drawing DS1261P.
- Keys supplied to open the pedestrian duty cover latches. 6.
- \*\*Pea-Shingle backfill is reliant on use of correct strapping 7. and anchorina.
- Rodding access to be extended to ground level and 8. suitable cover fitted (by others).

| Tank Dimensional Table |              |          |         |          |         |         |         |         |         |         |  |  |
|------------------------|--------------|----------|---------|----------|---------|---------|---------|---------|---------|---------|--|--|
| Unit                   | Storage      | Dim 'A'  | Dim 'B' | Dim 'C'  | Dim 'D' | Dim 'E' | Dim 'F' | Dim 'G' | Dim 'H' | Tank    |  |  |
|                        | Volume (Ltr) | (mm)     | (mm)    | (mm)     | (mm)    | (mm)    | (mm)    | (mm)    | (mm)    | Weight  |  |  |
| GST028TzGK             | 2800         | 500-1000 | 1255    | 550-1050 | 1205    | 2480    | 1130    | 1450    | 735     | 250 Kgs |  |  |
| GST035TzGK             | 3500         | 500-1000 | 1255    | 550-1050 | 1205    | 3000    | 1180    | 1450    | 735     | 280 Kgs |  |  |
| GST040TzGK             | 4000         | 500-1000 | 1255    | 550-1050 | 1205    | 3360    | 1215    | 1450    | 735     | 310 Kgs |  |  |

| Strapping Positions |       |       |       |       |  |  |  |  |  |  |  |
|---------------------|-------|-------|-------|-------|--|--|--|--|--|--|--|
| Unit                | 1     | 2     | 3     | 4     |  |  |  |  |  |  |  |
| GST028TzGK          | 315mm | 460mm | 460mm | 315mm |  |  |  |  |  |  |  |
| GST035TzGK          | 315mm | 800mm | 800mm | 315mm |  |  |  |  |  |  |  |
| GST040TzGK          | 315mm | 900mm | 900mm | 315mm |  |  |  |  |  |  |  |